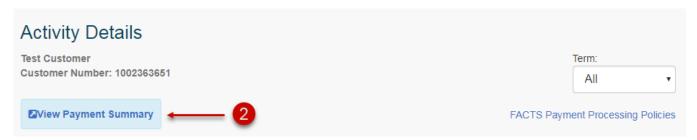

## Steps to printing the payment summary

- 1. Log into your FACTS account. On the home page, click View Details.
- 2. Click View Payment Summary on the details screen.
- 3. Ensure the correct Calendar Year or date range is selected.
- 4. Click Print.