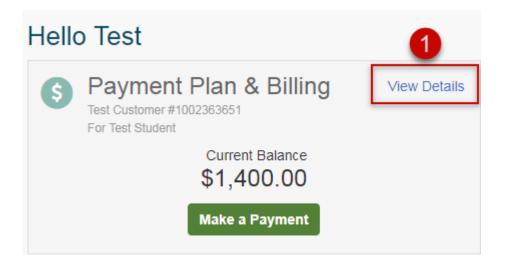

## Steps to printing the payment summary

- 1. Log into your FACTS account. On the home page, click View Details.
- 2. Click View Payment Summary on the details screen.
- 3. Ensure the correct Calendar Year or date range is selected.
- 4. Click Print.