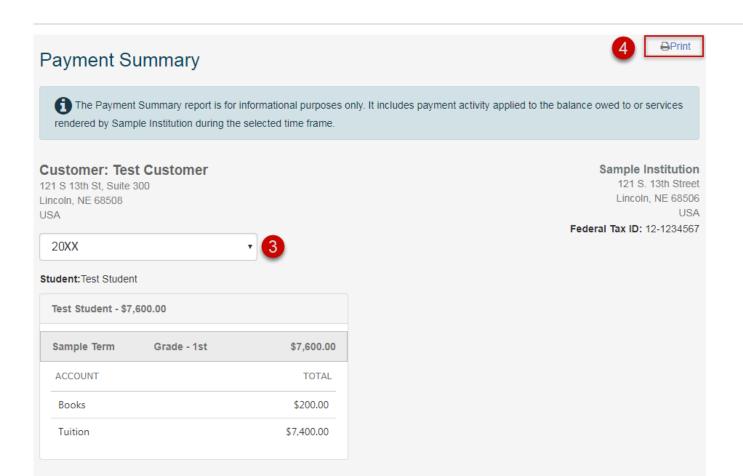

## **Printable Tax Summary**

The Payment Summary shows the total paid for each of the accounts (i.e. Tuition, Day Care, etc.) for each student. The customer can select a year or a date range for the summary. It also includes the school's address and Federal Tax ID, if provided. While many expenses may not be applicable for tax deductions, some families keep record of the expenditures with their taxes.

## Steps to printing the payment summary

- 1. Log into your FACTS account. On the home page, click View Details.
- 2. Click View Payment Summary on the details screen.
- 3. Ensure the correct Calendar Year or date range is selected.
- 4. Click Print.